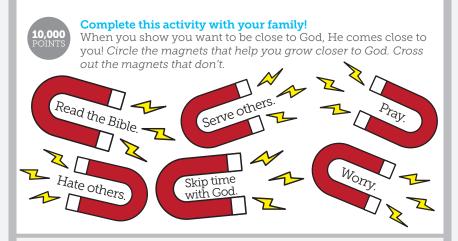

## Week 1: How to Get Closer to God

When we choose to follow Jesus, we can be close friends with God. Every time you try to get closer to God, He will come closer to you, too!